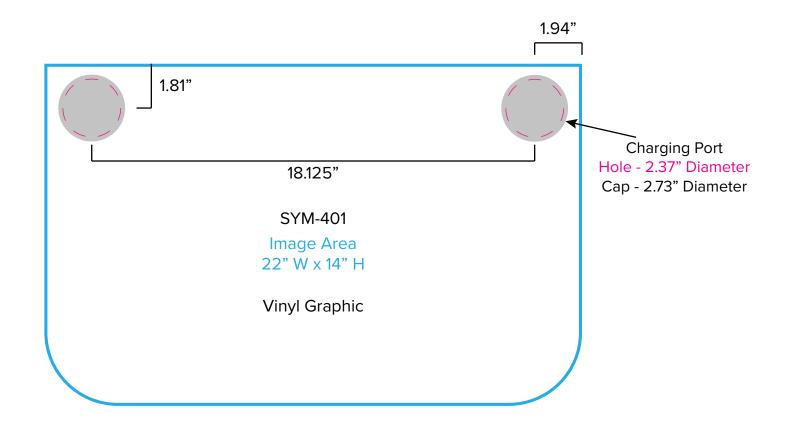

Page 2 9.2021

Graphic Template
Backwall Workstation Countertop – Vinyl Graphics

Graphics **NOT** included in base price. Please request pricing.

NOTE: All Raster Art (jpg, tiff,psd, png, etc.) must be at least 100 dpi at print size.

Standard kits are often customized. Please check with Customer Service to ensure that this template matches your specific job.

Page 3 9.2021

Graphic Template Portable Counter (SYM-408) – Direct Print Graphic