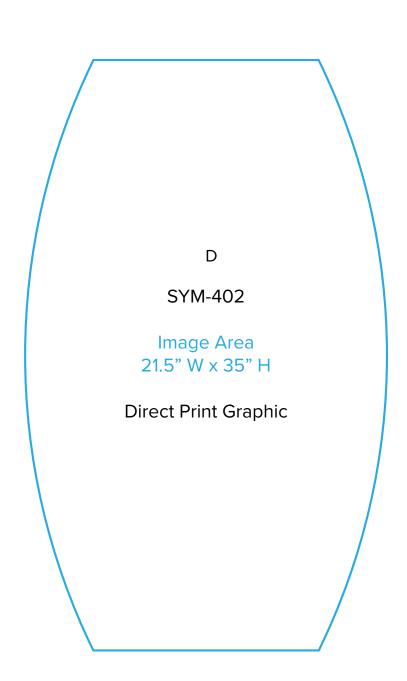

## Graphic Template Backwall Workstation – Direct Print Graphic

NOTE: All Raster Art (jpg, tiff,psd, png, etc.) must be at least 100 dpi at print size.

Standard kits are often customized. Please check with Customer Service to ensure that this template matches your specific job.