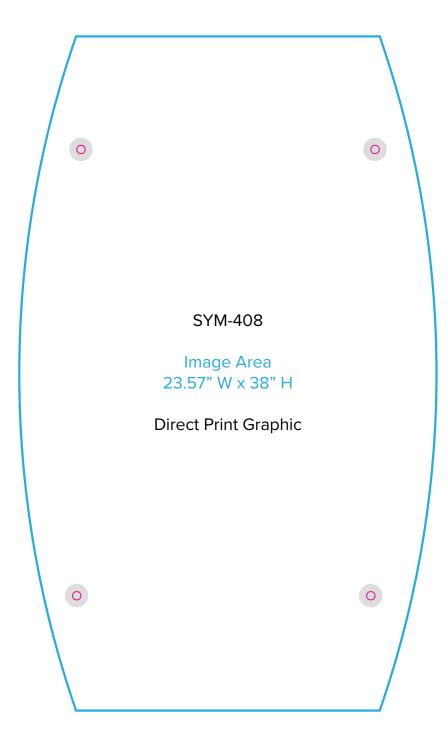

Standard kits are often customized. Please check with Customer Service to ensure that this template matches your specific job.

Page 3 9.2021

Graphic Template Portable Counter (SYM-408) – Direct Print Graphic

NOTE: All Raster Art (jpg, tiff,psd, png, etc.) must be at least 100 dpi at print size.

Standard kits are often customized. Please check with Customer Service to ensure that this template matches your specific job.