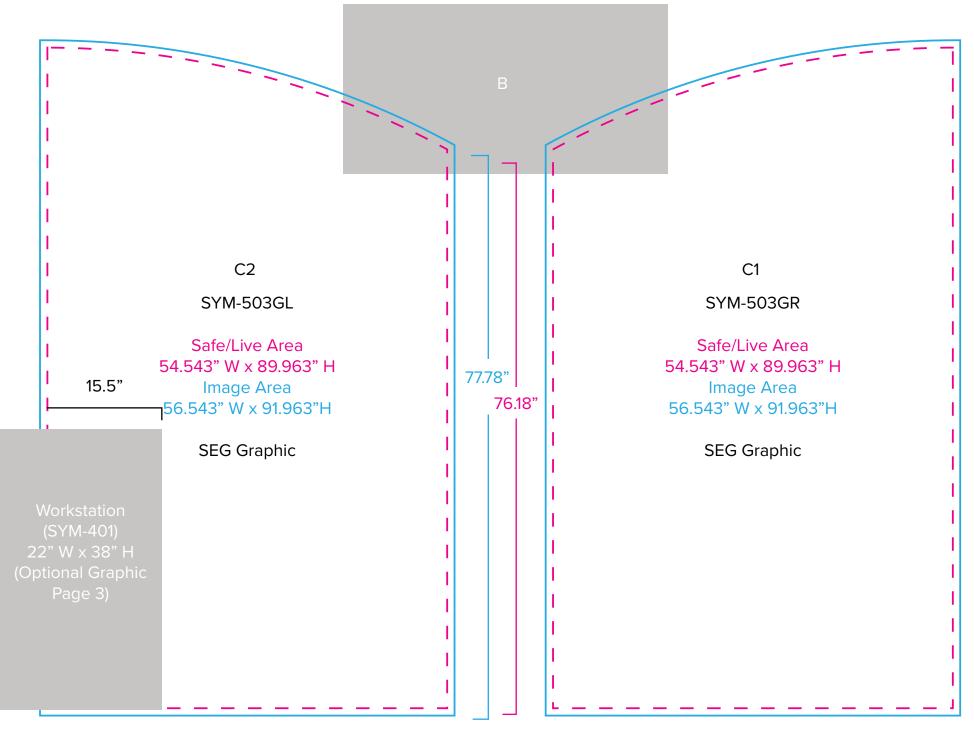

SYMPHONY

Graphic Template 10 x 10 Inline Exhibit Backwall with Flat Arched Panels - SEG Graphics

SYM-110

Image/Live Area
44" W x 23" H max

Direct Print Graphic

B (Suggested Image Placement)

Header Graphic (B) Note: Attached to mount with hook and loop. Varying shapes can be accomodated but must be no larger than 23" x 44".